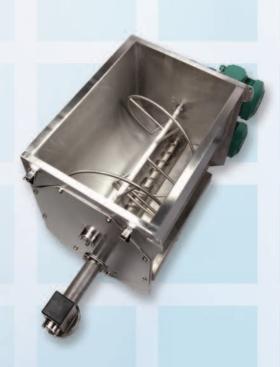

## **Features**

- Stainless steel screw powered by brushless DC motor or AC motor
- Screw size and motor type adapted to material properties and required flow rate
- Screw is quick-release for effortless removal and replacement
- Stainless steel agitator powered by AC motor
- Ensures constant and homogenous dispensing of material to the screw
- Available in 10, 30, 50, and 100-liter capacities
- Additional extension hopper option for other capacities
- · Each model is designed with a large opening to allow fast and easy filling
- All parts that come into contact with the material are made of stainless steel
- Optional TCP/IP connection