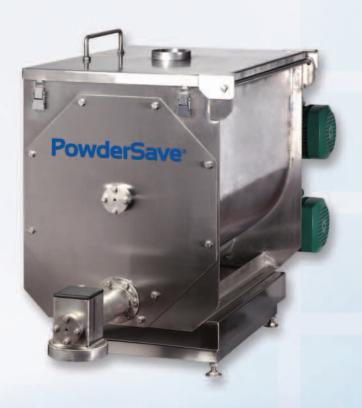

## **PowderSave-G**

## **Gravimetric screw feeder**

PowderSave-G is a gravimetric screw feeder especially designed to handle free-flowing and non-free flowing powders as well as other bulk materials. Feeding is accurate and simple to perform – all you need in a screw feeder but with the added value of LIAD's proprietary design and technology. The loss-in-weight PowderSave-G is mounted on a weighing plate connected to LIAD's controller. Simply define your desired flow rate (set point) and the controller will continuously monitor and control the material flow, automatically adjusting motor speed and the screw according to the predefined set point.

## **Features**

- Stainless steel screw powered by brushless DC motor or AC motor
- Screw size and motor type adapted to material properties and required flow rate
- Screw is quick-release for effortless removal and replacement
- Stainless steel agitator powered by AC motor
- Ensures constant and homogenous dispensing of material to the screw
- Available in 10, 30, 50, and 100-liter capacities
- Additional extension hopper option for other capacities
- · Each model is designed with a large opening to allow fast and easy filling
- All parts that come into contact with the material are made of stainless steel
- Optional TCP/IP connection